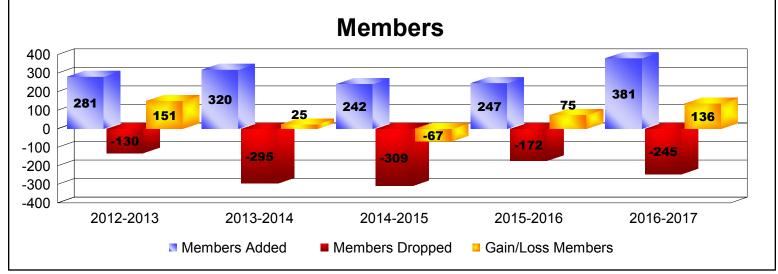

District M 1 As of June 2017 Cumulative

| Year      | New<br>Clubs | Dropped<br>Clubs | Gain/<br>Loss<br>Clubs | New<br>Members | Charter<br>Members | Reinstate<br>Members | Transfer<br>Members | Total<br>Member<br>Added | Total<br>Members<br>Dropped | Gain/<br>Loss<br>Members |
|-----------|--------------|------------------|------------------------|----------------|--------------------|----------------------|---------------------|--------------------------|-----------------------------|--------------------------|
| 2012-2013 | 5            | -1               | 4                      | 162            | 116                | 3                    | 0                   | 281                      | -130                        | 151                      |
| 2013-2014 | 3            | -1               | 2                      | 220            | 84                 | 14                   | 2                   | 320                      | -295                        | 25                       |
| 2014-2015 | 4            | 0                | 4                      | 119            | 117                | 4                    | 2                   | 242                      | -309                        | -67                      |
| 2015-2016 | 3            | 0                | 3                      | 169            | 74                 | 4                    | 0                   | 247                      | -172                        | 75                       |
| 2016-2017 | 3            | -2               | 1                      | 284            | 91                 | 4                    | 2                   | 381                      | -245                        | 136                      |
| Average   | 4            | -1               | 3                      | 191            | 96                 | 6                    | 1                   | 294                      | -230                        | 64                       |