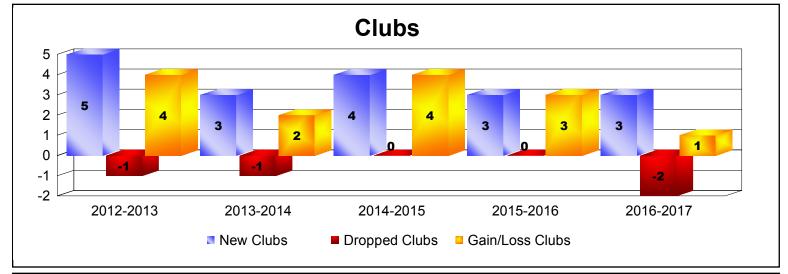

District M 1 As of June 2017 Cumulative

| Year      | New<br>Clubs | Dropped<br>Clubs | Gain/<br>Loss<br>Clubs | New<br>Members | Charter<br>Members | Reinstate<br>Members | Transfer<br>Members | Total<br>Member<br>Added | Total<br>Members<br>Dropped | Gain/<br>Loss<br>Members |
|-----------|--------------|------------------|------------------------|----------------|--------------------|----------------------|---------------------|--------------------------|-----------------------------|--------------------------|
| 2012-2013 | 5            | -1               | 4                      | 162            | 116                | 3                    | 0                   | 281                      | -130                        | 151                      |
| 2013-2014 | 3            | -1               | 2                      | 220            | 84                 | 14                   | 2                   | 320                      | -295                        | 25                       |
| 2014-2015 | 4            | 0                | 4                      | 119            | 117                | 4                    | 2                   | 242                      | -309                        | -67                      |
| 2015-2016 | 3            | 0                | 3                      | 169            | 74                 | 4                    | 0                   | 247                      | -172                        | 75                       |
| 2016-2017 | 3            | -2               | 1                      | 284            | 91                 | 4                    | 2                   | 381                      | -245                        | 136                      |
| Average   | 4            | -1               | 3                      | 191            | 96                 | 6                    | 1                   | 294                      | -230                        | 64                       |