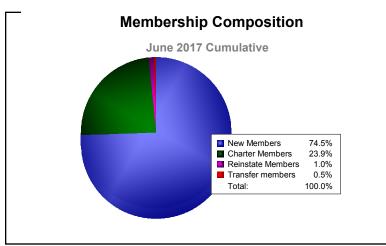

District M 1 As of June 2017 Cumulative

| Year      | New<br>Clubs | Dropped<br>Clubs | Gain/<br>Loss<br>Clubs | New<br>Members | Charter<br>Members | Reinstate<br>Members | Transfer<br>Members | Total<br>Member<br>Added | Total<br>Members<br>Dropped | Gain/<br>Loss<br>Members |
|-----------|--------------|------------------|------------------------|----------------|--------------------|----------------------|---------------------|--------------------------|-----------------------------|--------------------------|
| 2012-2013 | 5            | -1               | 4                      | 162            | 116                | 3                    | 0                   | 281                      | -130                        | 151                      |
| 2013-2014 | 3            | -1               | 2                      | 220            | 84                 | 14                   | 2                   | 320                      | -295                        | 25                       |
| 2014-2015 | 4            | 0                | 4                      | 119            | 117                | 4                    | 2                   | 242                      | -309                        | -67                      |
| 2015-2016 | 3            | 0                | 3                      | 169            | 74                 | 4                    | 0                   | 247                      | -172                        | 75                       |
| 2016-2017 | 3            | -2               | 1                      | 284            | 91                 | 4                    | 2                   | 381                      | -245                        | 136                      |
| Average   | 4            | -1               | 3                      | 191            | 96                 | 6                    | 1                   | 294                      | -230                        | 64                       |